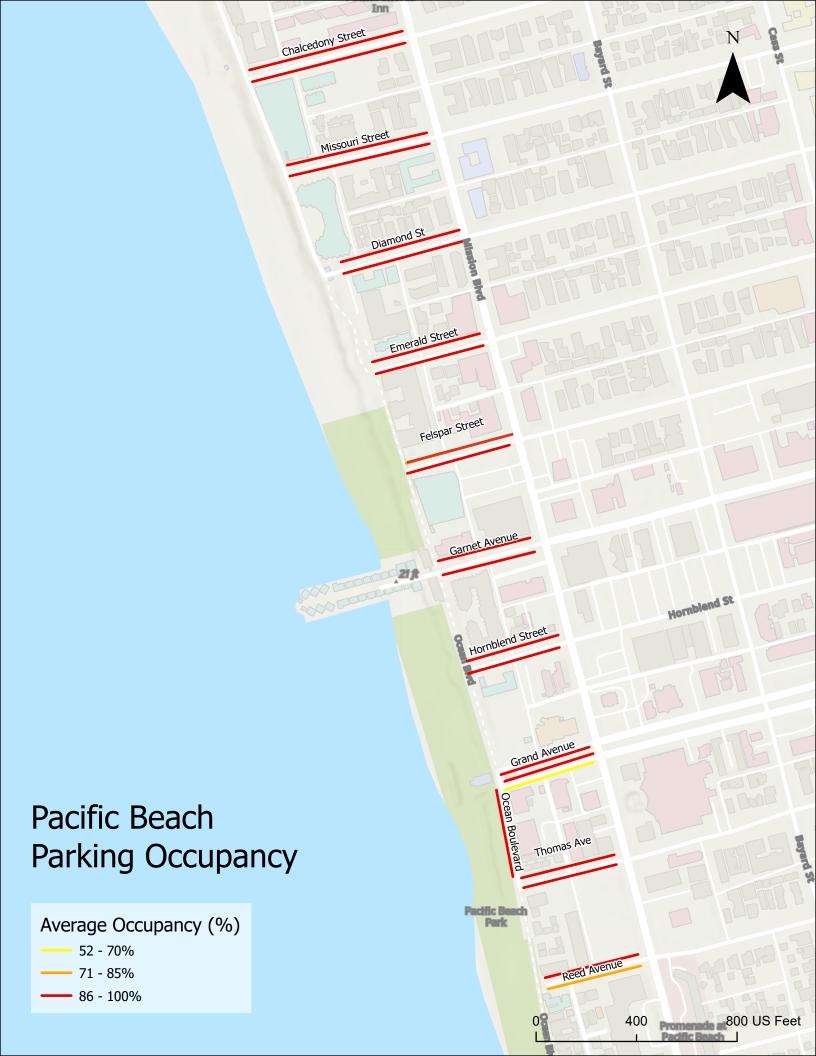

#### **Project Components:**

- 1. **Priority Routes** Enhancements will be concentrated along five key walking corridors (see Figure 1) to improve connections between commercial zones, beach areas, and transit stops.
- 2. **Beach Access Improvements** Upgrades to beach access points at Law Street, Diamond Street, and Cass Street will include visibility enhancements, signage, and pedestrian-friendly surfacing to ensure safe and comfortable access.
- 3. **PB Pathways Branding & Wayfinding** A branded wayfinding system will be installed along all priority routes. Signage will include directional markers, safety reminders, community highlights, and route identifiers (see Figure 2).
- 4. **Traffic Calming & Signage Tools** Up to 15 key locations will receive pedestrian-focused traffic calming elements such as sidewalk decals, branded signage, or street-level installations to increase safety and driver awareness.
- 5. **Community Engagement & Visibility** Outreach materials and online updates will accompany installation to promote awareness and invite community input.