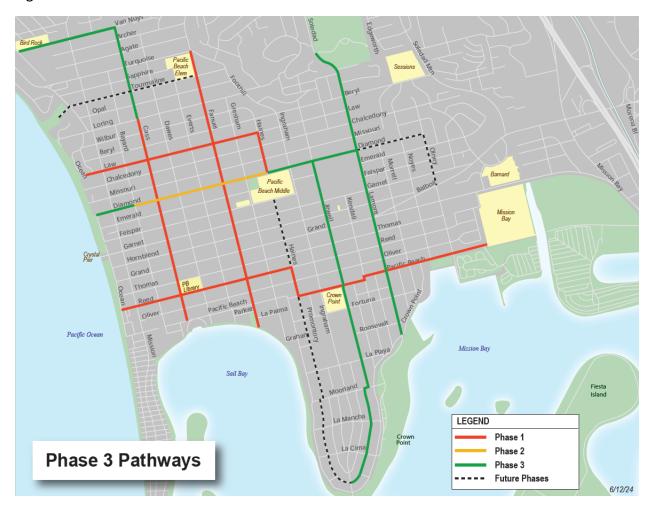

#### **Project Components:**

- 1. **Priority Routes** Enhancements will be concentrated along five key walking corridors (see Figure 1) to improve connections between commercial zones, beach areas, and transit stops.
- 2. **Beach Access Improvements** Upgrades to beach access points at Law Street, Diamond Street, and Cass Street will include visibility enhancements, signage, and pedestrian-friendly surfacing to ensure safe and comfortable access.
- 3. **PB Pathways Branding & Wayfinding** A branded wayfinding system will be installed along all priority routes. Signage will include directional markers, safety reminders, community highlights, and route identifiers (see Figure 2).
- 4. **Traffic Calming & Signage Tools** Up to 15 key locations will receive pedestrian-focused traffic calming elements such as sidewalk decals, branded signage, or street-level installations to increase safety and driver awareness.
- 5. **Community Engagement & Visibility** Outreach materials and online updates will accompany installation to promote awareness and invite community input.

## Enhancing Mobility (Facilitating Use of Alternative Forms

Figure 1: